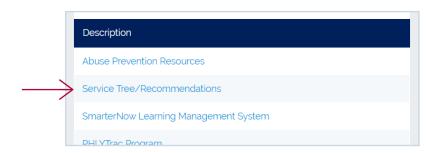

## Responding to Risk Management Recommendations

- In the RMS Program Box, click the Service Tree/ Recommendations link
- This will redirect you to Loss Control 360, a new quick and easy way to review and respond to recommendations

## Accessing the SmarterNow Learning Management System

- View All in the RMS Program box to access SmarterNow online trainings
- Here you can read about our no-cost learning management system and see the courses that are available. To sign up, click the "Register" button