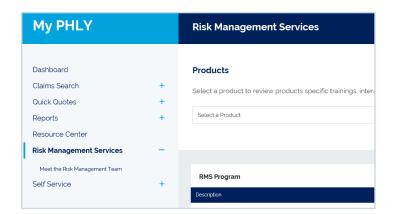

## Navigating the Risk Management Resources Portal:

- Click the Risk Management Services link in the left menu
- The Risk Management Services area is your portal to risk management tools and resources

## Accessing Product-Specific Risk Management Resources

- Select the product which best describes your operations in the drop down menu
- Product-Specificinformation will appear including: sample programs, sample forms, and technical bulletins in the "Downloads" section

# Products Select a product to review products specific trainings, interact with our vendors, review online trainings, and respond to recommendations. Select a Product