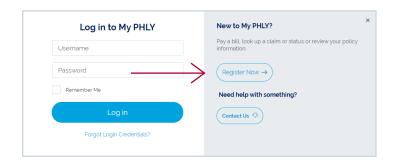

#### **Register for MyPHLY**

Go to <u>www.phly.com</u> and click Register Now. Be sure to have your account information available.

**Insured:** Policy and account numbers

Producer: FEIN #, Producer #, Business Phone,

and Zip Code