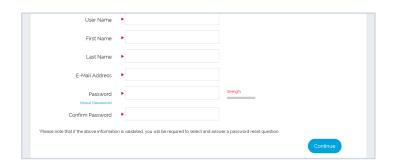

#### **Create your MyPHLY Account**

- Assign yourself / your company a username and password
- You will then be asked to create a password reset question using the password you just created
- Click the "Continue" button to be taken to your new MyPhly Dashboard