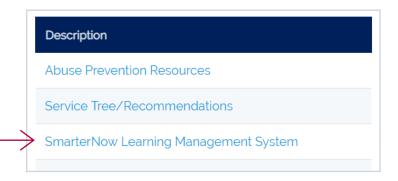

## Responding to Risk Management Recommendations

- In the RMS Program Box, click the Service Tree/ Recommendations link
- This will redirect you to Loss Control 360, a new quick and easy way to review and respond to recommendations

## Accessing the SmarterNow Learning Management System

- View All in the RMS Program box to access SmarterNow online trainings
- Here you can read about our no-cost learning management system and see the courses that are available. To sign up, click the "Register" button